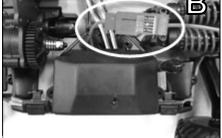

## **Installation Steps:**

- 1. Remove the upper receiver box and wire cover with a 2mm hex driver (A).
- 2. Route red female plug from temp sensor (6523) out of receiver box (the temp sensor is required for installation).
- Plug the red voltage tap connector into the red female connector from the temp sensor (#6523) (B).
- 4. Reinstall the upper receiver box and wire cover (add grease to the foam pads on wire cover to ensure a watertight seal).
- 5. Connect the voltage tap to the Traxxas High-Current Connector on the electronic speed control **(C)**.
- 6. Secure the voltage tap wire to the positive (red) battery cable with tie wrap (included) (D). Cut off excess tie wrap.