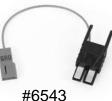

# **Required:**

- Temp Sensor 6523
- Voltage Tap 6543

2.0mm hex driver

# Covers Part Number(s): 6543, 6523

**Note:** Traxxas models may have some telemetryready parts installed from the factory. Please inspect the model before installation.