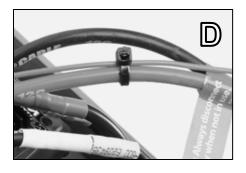

## **Installation Steps:**

- 1. Remove the upper receiver box and wire cover with a 2mm hex driver (A).
- 2. Route red female plug from temp sensor (6523) out of receiver box (the temp sensor is required for installation).
- Plug the red voltage tap connector into the red female connector from the temp sensor (#6523) (B).
- 4. Reinstall the upper receiver box and wire cover (add grease to the foam pads on wire cover to ensure a watertight seal).
- 5. Connect the voltage tap to the Traxxas High-Current Connector on the electronic speed control **(C)**.
- 6. Secure the voltage tap wire to the positive (red) battery cable with tie wrap (included) (D). Cut off excess tie wrap.