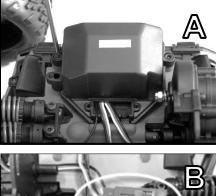

## **Installation Steps:**

- 1. Remove the upper receiver box and wire cover with a 2mm hex driver (A).
- 2. Route red female plug from temp sensor (6523) out of receiver box (the temp sensor is required for installation).
- Plug the red voltage tap connector into the red female connector from the temp sensor (#6523) (B).
- 4. Reinstall the upper receiver box and wire cover (add grease to the foam pads on wire cover to ensure a watertight seal).
- 5. Connect the voltage tap to the Traxxas High-Current Connector on the electronic speed control **(C)**.
- 6. Secure the voltage tap wire to the positive (red) battery cable with tie wrap (included) (D). Cut off excess tie wrap.