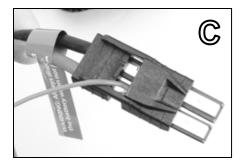

## **Installation Steps:**

- 1. Remove the upper receiver box and wire cover with a 2mm hex driver (A).
- 2. Route red female plug from temp sensor (6523) out of receiver box (the temp sensor is required for installation).
- Plug the red voltage tap connector into the red female connector from the temp sensor (#6523) (B).
- 4. Reinstall the upper receiver box and wire cover (add grease to the foam pads on wire cover to ensure a watertight seal).
- 5. Connect the voltage tap to the Traxxas High-Current Connector on the electronic speed control **(C)**.
- 6. Secure the voltage tap wire to the positive (red) battery cable with tie wrap (included) (D). Cut off excess tie wrap.